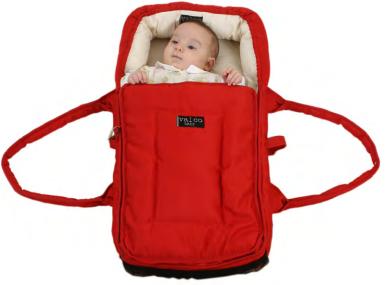

#### Features

- · Solid base for extra support
- · Velcro safety harness
- Removable hood
- · Ultra soft quilted interior
- · Zip-in quilted cover
- · Zip-in mesh cover
- · Mesh carry pocket
- · Convenient handles
- Machine washable

### Cocoon Models

- · Cocoon Black A0019102
- · Cocoon Red A8586

· Cocoon Navy A9146

| Specifications  | Length<br>(mm) | Width<br>(mm) | Height<br>(mm) |
|-----------------|----------------|---------------|----------------|
| Bassinet        | 700            | 330           | 140            |
| Bassinet inside | 570            | 290           | 100            |
| With hood       |                |               | 400            |
| Age             | Newborn +      |               |                |