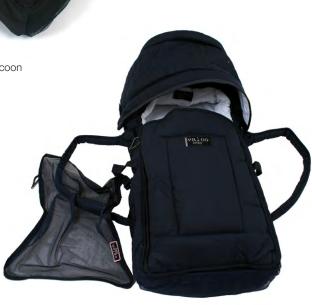

#### Features

- · Solid base for extra support
- · Velcro safety harness
- Removable hood
- · Ultra soft quilted interior
- · Zip-in quilted cover
- · Zip-in mesh cover
- · Mesh carry pocket
- · Convenient handles
- Machine washable

### Cocoon Models

- · Cocoon Black A0019102
- · Cocoon Red A8586

· Cocoon Navy A9146

| Specifications  | Length<br>(mm) | Width<br>(mm) | Height<br>(mm) |
|-----------------|----------------|---------------|----------------|
| Bassinet        | 700            | 330           | 140            |
| Bassinet inside | 570            | 290           | 100            |
| With hood       |                |               | 400            |
| Age             | Newborn +      |               |                |