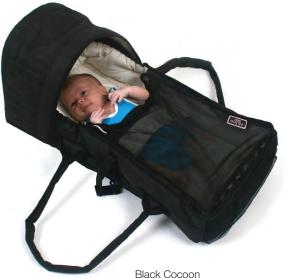

#### Features

- · Solid base for extra support
- · Velcro safety harness
- Removable hood
- · Ultra soft quilted interior
- · Zip-in quilted cover
- · Zip-in mesh cover
- · Mesh carry pocket
- · Convenient handles
- Machine washable

### Cocoon Models

- · Cocoon Black A0019102
- · Cocoon Red A8586

· Cocoon Navy A9146

| Specifications  | Length<br>(mm) | Width<br>(mm) | Height<br>(mm) |
|-----------------|----------------|---------------|----------------|
| Bassinet        | 700            | 330           | 140            |
| Bassinet inside | 570            | 290           | 100            |
| With hood       |                |               | 400            |
| Age             | Newborn +      |               |                |