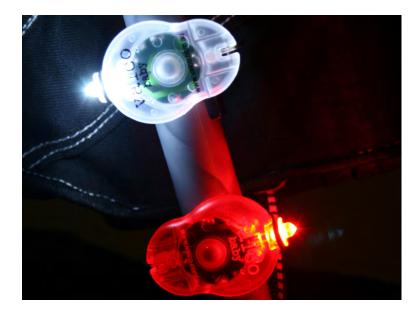

#### Features

- · 2 Glo Bugz per pack
- $\cdot~$  One red and one white LED lamp
- $\cdot$  Easily attaches to stroller or pram
- $\cdot$  Visible at distance of 300m
- $\cdot$  High efficiency lithium batteries,
- · 2 x CR2032 included
- $\cdot$   $\,$  Up to 80 hrs light life between battery changes