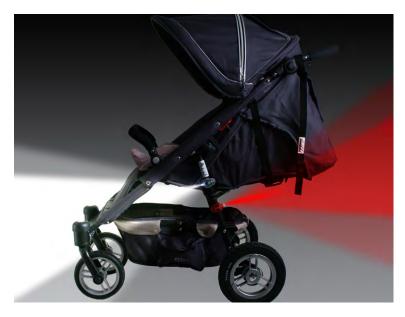

#### Features

- · 2 Glo Bugz per pack
- $\cdot~$  One red and one white LED lamp
- $\cdot$  Easily attaches to stroller or pram
- $\cdot$  Visible at distance of 300m
- $\cdot$  High efficiency lithium batteries,
- · 2 x CR2032 included
- $\cdot$   $\,$  Up to 80 hrs light life between battery changes

#### Suits

• This product is universal and will fit on most prams and strollers.