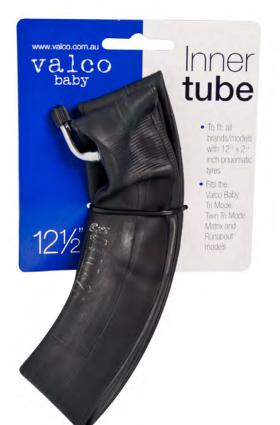

## Inner Tube

## Inner tubes Models

- · Inner tube 12" N408
- Inner tube 10" N538
  Inner tube 8" A174

www.valco.com.au

All pictures are for illustration purposes only. Valiant Enterprises reserves the right to alter any specification, fabric or colour without prior notice and/or incurring any obligation to similarly alter products previously purchased.