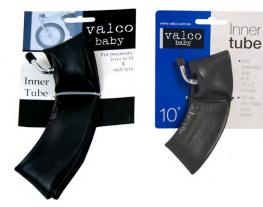

## Suits

- $\cdot~$  The 8" fits the front two wheels on the Rebel Q AIR.
- $\cdot~$  The 10" fits the two rear wheels on the Quad.
- The 12" fits all the wheels on the Tri Mode, Matrix, Tri Mode Twin and only the rear wheels on the Rebel Q AIR.

## Inner tubes Models

- · Inner tube 12" N408
- Inner tube 10" N538
  Inner tube 8" A174

www.valco.com.au

All pictures are for illustration purposes only. Valiant Enterprises reserves the right to alter any specification, fabric or colour without prior notice and/or incurring any obligation to similarly alter products previously purchased.