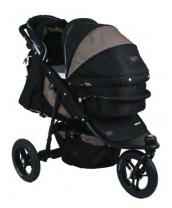

# valco baby





Prima with cover removed



Tri Mode



Tri Mode with Prima Bassinet

## Prima Bassinet

## **Features**

- · Robust bassinet, ideal comfort for newborn
- · Adjustable sun canopy
- · Allows newborn to face parent in pram
- Velcro safety harness
- · Fits securely into pram

## Optional

· Bassinet Stand N2391

## Suits

| Matrix   | N8745 |
|----------|-------|
| Tri Mode | N8745 |
| Quad     | N8745 |

## Prima Bassinet Models

Prima Stone N8745

| Specifications  | Length<br>(mm) | Width<br>(mm) | Height (mm) |  |
|-----------------|----------------|---------------|-------------|--|
| Bassinet        | 840            | 360           | 550         |  |
| Bassinet inside | 770            | 300           | 190         |  |
| Bassinet weight | 3.8 Kg         |               |             |  |
| Age             | Newborn +      |