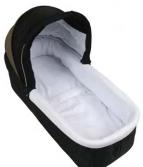

# valco baby

Prima with cover removed

Tri Mode

Tri Mode with Prima Bassinet

## Prima Bassinet

## **Features**

- · Robust bassinet, ideal comfort for newborn
- · Adjustable sun canopy
- · Allows newborn to face parent in pram
- Velcro safety harness
- · Fits securely into pram