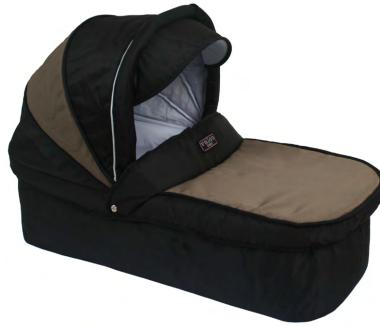

# valco baby

Prima with cover removed

Tri Mode

Tri Mode with Prima Bassinet

## Prima Bassinet

## **Features**

- · Robust bassinet, ideal comfort for newborn
- · Adjustable sun canopy
- · Allows newborn to face parent in pram
- Velcro safety harness
- · Fits securely into pram