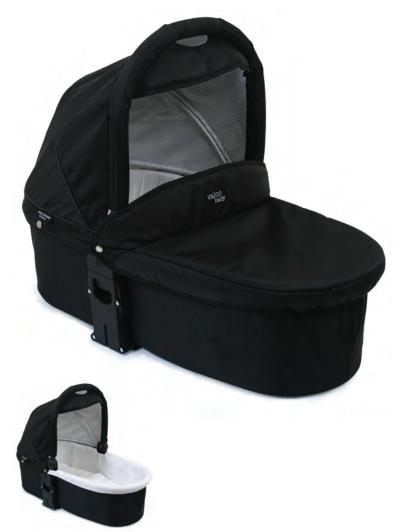

# valco baby

Bassinet with cover removed

## Rebel Q Bassinet

#### **Features**

- · Robust bassinet, ideal comfort for newborn
- · Adjustable sun canopy
- · Allows newborn to face parent in pram
- · Velcro safety harness
- · Fits securely into pram

## Prima Bassinet Models

· Rebel Q Chequers N8894

Titanium N8895 Shadow N8953

| Specifications  | Length<br>(mm) | Width<br>(mm) | Height (mm) |
|-----------------|----------------|---------------|-------------|
| Bassinet        | 820            | 420           | 630         |
| Bassinet inside | 760            | 330           | 170         |
| Bassinet weight | 3.5 Kg         |               |             |
| Age             | Newborn +      |               |             |
| User limit      | 9 Kg           |               |             |