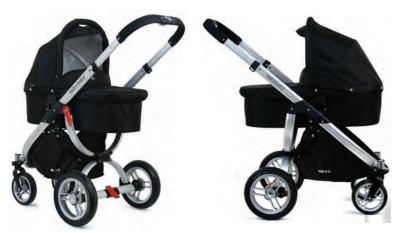

t

#### **Features**

- · Robust bassinet, ideal comfort for newborn
- · Adjustable sun canopy
- · Allows newborn to face parent in pram
- · Velcro safety harness
- · Fits securely into pram

## Suits

- · Rebel Q
- · Rebel Q AIR
- · Rebel Q Sport

## Prima Bassinet Models

· Rebel Q Chequers N8894

Titanium N8895 Shadow N8953

| Specifications  | Length<br>(mm) | Width<br>(mm) | Height (mm) |
|-----------------|----------------|---------------|-------------|
| Bassinet        | 820            | 420           | 630         |
| Bassinet inside | 760            | 330           | 170         |
| Bassinet weight | 3.5 Kg         |               |             |
| Age             | Newborn +      |               |             |
| User limit      | 9 Kg           |               |             |



Rebel Q with Bassinet Rebel Q with Bassinet