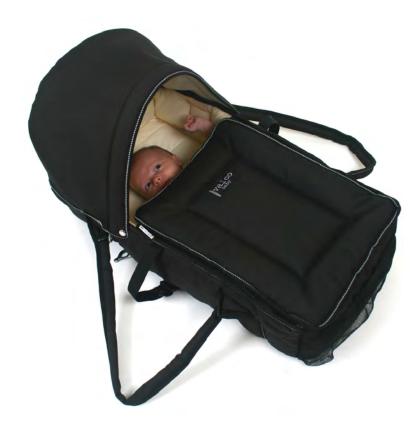

## Soft Bassinet

## **Features**

- · Solid base for extra support
- · Removable solid bassinet walls
- · Velcro safety harness
- · Removable hood
- · Ultra soft quilted interior
- · Zip-in quilted cover
- · Zip-in mesh cover
- · Mesh carry pocket
- · Convenient handles
- · Machine washable

## Cocoon Models

· Soft bassinet Black A4880

| Specifications  | Length<br>(mm) | Width<br>(mm) | Height (mm) |
|-----------------|----------------|---------------|-------------|
| Bassinet        | 690            | 370           | 190         |
| Bassinet inside | 680            | 310           | 170         |
| With hood       |                |               | 400         |
| Age             | Newborn +      |               |             |