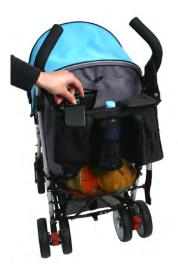

## **Features**

- · Insulated food pockets
- · Handy mesh pocket
- · 2 x Freezer Gel packs included
- · Snap fit adjustment, fits on most prams or strollers
- · Insulated bottle pocket
- · Mesh drink pocket
- Large storage mesh bag incorporated into Stroller Caddy

## Suits

 This product is universal and will fit on most prams and strollers.