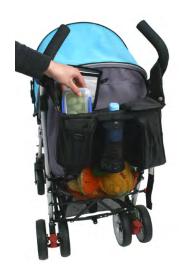

## **Features**

- · Insulated food pockets
- · Handy mesh pocket
- · 2 x Freezer Gel packs included
- · Snap fit adjustment, fits on most prams or strollers
- · Insulated bottle pocket
- · Mesh drink pocket
- Large storage mesh bag incorporated into Stroller Caddy

## Suits

 This product is universal and will fit on most prams and strollers.