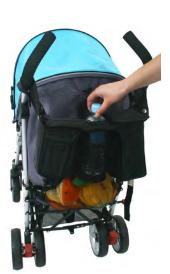

## Stroller Caddy

## **Features**

- · Insulated food pockets
- · Handy mesh pocket
- · 2 x Freezer Gel packs included
- · Snap fit adjustment, fits on most prams or strollers
- · Insulated bottle pocket
- · Mesh drink pocket
- Large storage mesh bag incorporated into Stroller Caddy

## Suits

 This product is universal and will fit on most prams and strollers.