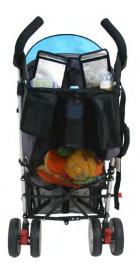

## **Features**

- · Insulated food pockets
- · Handy mesh pocket
- · 2 x Freezer Gel packs included
- · Snap fit adjustment, fits on most prams or strollers
- · Insulated bottle pocket
- · Mesh drink pocket
- Large storage mesh bag incorporated into Stroller Caddy

## Suits

 This product is universal and will fit on most prams and strollers.