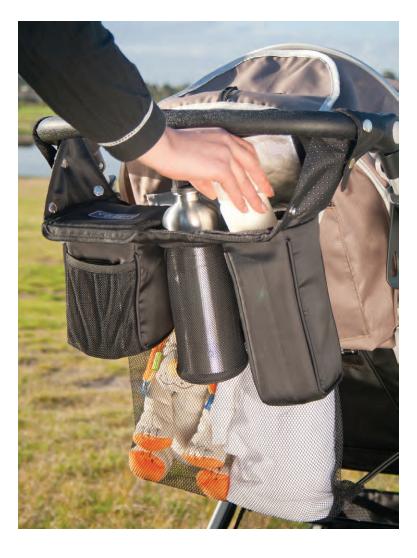

## **Features**

- · Insulated food pockets
- · Handy mesh pocket
- · 2 x Freezer Gel packs included
- · Snap fit adjustment, fits on most prams or strollers
- · Insulated bottle pocket
- · Mesh drink pocket
- Large storage mesh bag incorporated into Stroller Caddy

## Suits

 This product is universal and will fit on most prams and strollers.