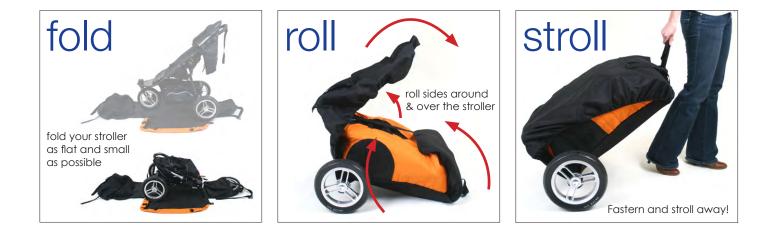

## Stroller Roller

#### Features

- Stores and protects •
- . Great for travel
- . Convenient carry handles
- Full length zip for easy access
- Fits most umbrella strollers

.

.

.

.

Stroller Roller is easily packed up when not in use