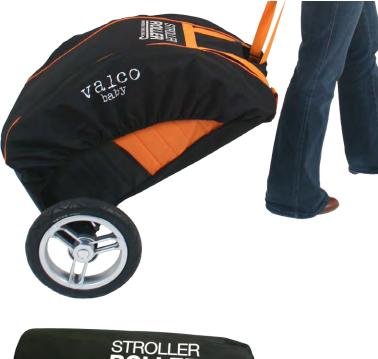

## Stroller Roller

#### Features

- Stores and protects •
- . Great for travel
- . Convenient carry handles
- Full length zip for easy access
- Fits most umbrella strollers

.

.

.

.

Stroller Roller is easily packed up when not in use