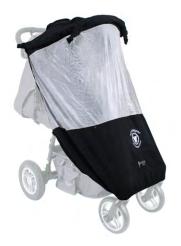

## Sun Stopper

Black

Tandem Black/Silver

Twin Black/Silver

## **Features**

- · All weather protection
- · Designed to fit most three and four wheel strollers and prams
- Sunstopper folds into pouch for easy storage
- · Sits over existing stroller hood
- · Mesh reduces UV by 80+%\* protects child from insects, provides ventilation and cool comfort
- Front, left and right shades can be rolled down to individually to prevent sun glare.
- · UV\* special fabric protects from wind, UV and insects

\*80+% mesh and 99+% shade protection. Independent lab tested.