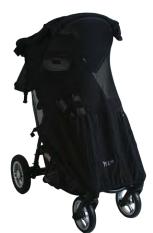

## Sun Stopper

Black

Tandem Black/Silver

Twin Black/Silver

## **Features**

- · All weather protection
- · Designed to fit most three and four wheel strollers and prams
- Sunstopper folds into pouch for easy storage
- · Sits over existing stroller hood
- · Mesh reduces UV by 80+%\* protects child from insects, provides ventilation and cool comfort
- Front, left and right shades can be rolled down to individually to prevent sun glare.
- · UV\* special fabric protects from wind, UV and insects