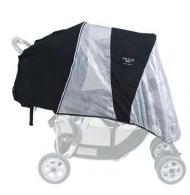

## Sun Stopper

Black

Tandem Black/Silver

Twin Black/Silver

## **Features**

- · All weather protection
- · Designed to fit most three and four wheel strollers and prams
- Sunstopper folds into pouch for easy storage
- · Sits over existing stroller hood
- · Mesh reduces UV by 80+%\* protects child from insects, provides ventilation and cool comfort
- Front, left and right shades can be rolled down to individually to prevent sun glare.
- · UV\* special fabric protects from wind, UV and insects

\*80+% mesh and 99+% shade protection. Independent lab tested.