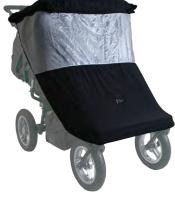

## Sun Stopper

Black

Tandem Black/Silver

Twin Black/Silver

## **Features**

- · All weather protection
- · Designed to fit most three and four wheel strollers and prams
- Sunstopper folds into pouch for easy storage
- · Sits over existing stroller hood
- · Mesh reduces UV by 80+%\* protects child from insects, provides ventilation and cool comfort
- Front, left and right shades can be rolled down to individually to prevent sun glare.
- · UV\* special fabric protects from wind, UV and insects

\*80+% mesh and 99+% shade protection. Independent lab tested.

## Suits

· Designed to fit most three and four wheel strollers and prams