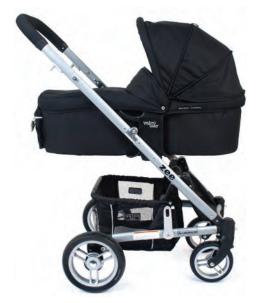

# valco baby

Viva Bassinet on Zee Stroller

### Suits

- · Zee
- Matrix
- · Matrix Plus