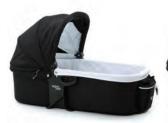

Viva Bassinet with cover removed

Viva Bassinet with insect mesh

Viva Bassinet with storm cover