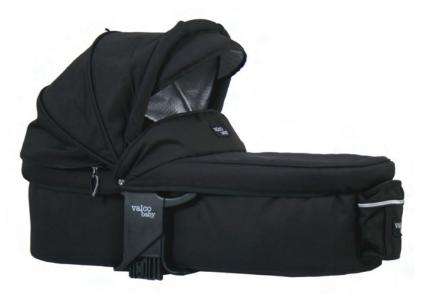

## Viva Bassinet

#### **Features**

- · Climate controlled interior via zip in mesh section
- · Quilted mattress
- · "Sit-Up" seat system
- · Storage pocket
- · Robust bassinet, ideal comfort for newborn
- · Adjustable sun canopy
- · Allows newborn to face parent in pram
- · Velcro safety harness
- · Fits securely into pram
- · Bonus fitted insect mesh
- · Bonus fitted storm cover