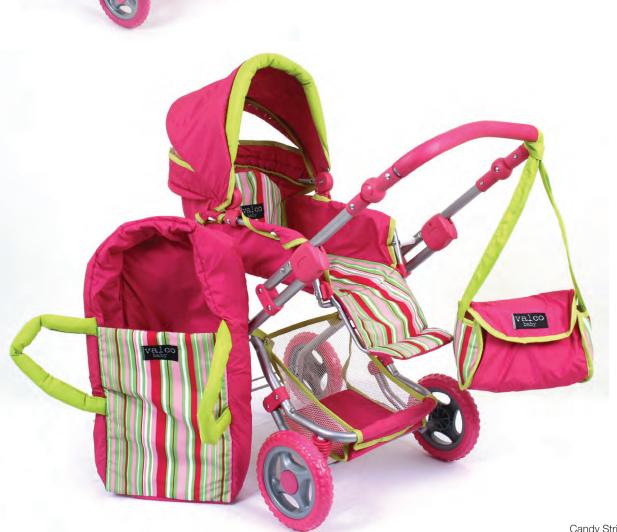

## Combi Doll's Pram

## Features

- · Removable fabric
- · Easy to wash and keep clean
- $\cdot$   $\,$  Folds like a real pram
- · Great for role playing
- · Adjustable handle
- · Adjustable footrest
- $\cdot$  Collapsible hood
- · BONUS Bassinet
- BONUS Changing Bag

| Specifications | Length<br>(mm) | Width<br>(mm) | Height<br>(mm) |
|----------------|----------------|---------------|----------------|
| Open           | 700            | 445           | 820            |
| Age            | 3 Years +      |               |                |

Candy Stripe T7965

www.valco.com.au

All pictures are for illustration purposes only. Valiant Brands reserves the right to alter any specification, fabric or colour without prior notice and/or incurring any obligation to similarly alter products previously purchased.