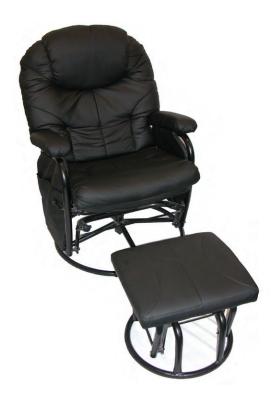

## **Features**

- Gliding motion specially suited to nursing and feeding
- · Robust steel frame
- · High back for relaxing comfort
- · Glides, reclines and swivels
- · Handy side pockets
- · Rubber floor protectors on glider and ottoman
- · Matching ottoman also glides and rocks

| Specifications | Length<br>(mm) | Width<br>(mm) | Height (mm) |
|----------------|----------------|---------------|-------------|
| Chair          | 710            | 710           | 1070        |
| Chair reclined | 970            | 710           | 960         |
| Seat height    |                |               | 495         |
| Ottoman        | 415            | 475           | 360         |
| Weight         | 25 Kg          |               |             |
| Weight limit   | 102 Kg         |               |             |

Sand N6952 Black N2427