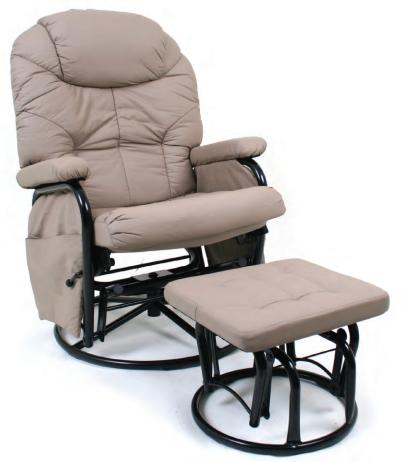

## **Features**

- Gliding motion specially suited to nursing and feeding
- · Robust steel frame
- · High back for relaxing comfort
- · Glides, reclines and swivels
- · Handy side pockets
- · Rubber floor protectors on glider and ottoman
- · Matching ottoman also glides and rocks

| Specifications | Length<br>(mm) | Width<br>(mm) | Height (mm) |
|----------------|----------------|---------------|-------------|
| Chair          | 710            | 710           | 1070        |
| Chair reclined | 970            | 710           | 960         |
| Seat height    |                |               | 495         |
| Ottoman        | 415            | 475           | 360         |
| Weight         | 25 Kg          |               |             |
| Weight limit   | 102 Kg         |               |             |

Sand N6952 Black N2427