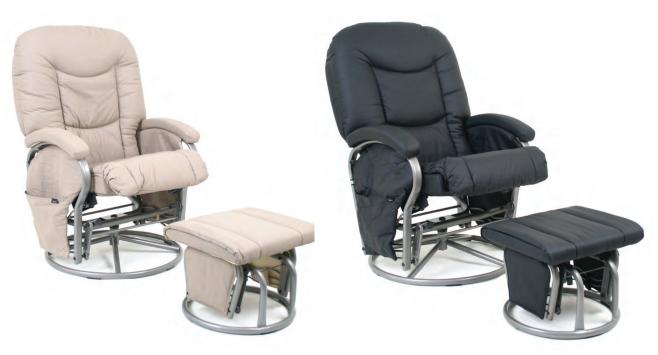

## **Features**

- Gliding motion specially suited to nursing and feeding
- · Robust steel frame
- · High back for relaxing comfort
- · Glides, reclines and swivels
- · Handy side pockets
- · Rubber floor protectors on glider and ottoman
- · Matching ottoman also glides and rocks
- · Fabric protective covers at head, arm and ottoman (White style only)

Black N8674 Sand N8673 White N8747