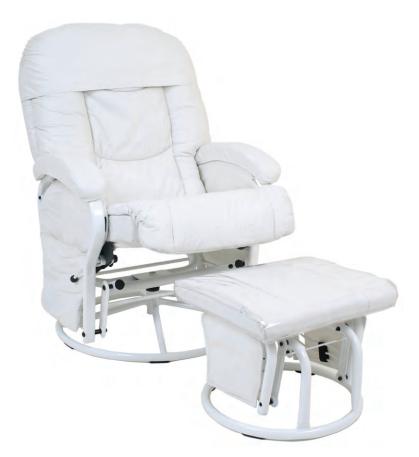

## **Features**

- Gliding motion specially suited to nursing and feeding
- · Robust steel frame
- · High back for relaxing comfort
- · Glides, reclines and swivels
- · Handy side pockets
- · Rubber floor protectors on glider and ottoman
- · Matching ottoman also glides and rocks
- · Fabric protective covers at head, arm and ottoman (White style only)

| Specifications | Length<br>(mm) | Width<br>(mm) | Height (mm) |
|----------------|----------------|---------------|-------------|
| Chair          | 620            | 730           | 1080        |
| Chair reclined | 1060           | 470           | 1000        |
| Seat height    |                |               | 530         |
| Ottoman        | 420            | 470           | 380         |
| Weight         | 25 Kg          |               |             |
| Weight limit   | 102 Kg         |               |             |

Black N8674 Sand N8673 White N8747