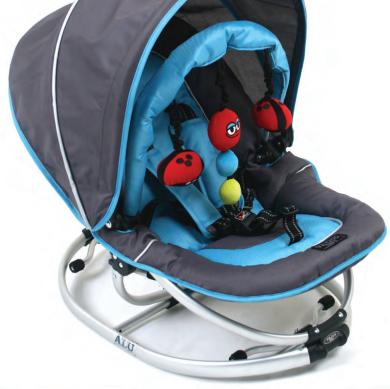

Arctic with sun canopy down

Arctic with sun canopy and toy bar removed

www.valco.com.au

All pictures are for illustration purposes only. Valiant Brands reserves the right to alter any specification, fabric or colour without prior notice and/or incurring any obligation to similarly alter products previously purchased.