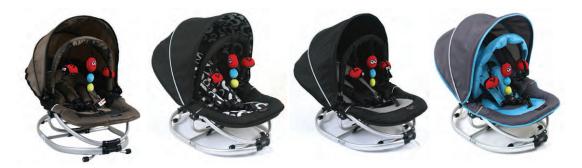

Aluminium frame
- · Removable toy bar
- · Removable hood
- · Unique twist fold system
- $\cdot$  Folds forward and flat
- · Super compact







| Specifications          | Length<br>(mm)      | Width<br>(mm) | Height<br>(mm) |
|-------------------------|---------------------|---------------|----------------|
| Rocker lowest position  | 770                 | 470           | 400            |
| Rocker highest position | 680                 | 470           | 530            |
| Folded                  | 620                 | 470           | 50             |
| Weight limit            | 12 Kg               |               |                |
| Age                     | Newborn - 24 Months |               |                |

Arctic with sun canopy down

Arctic with sun canopy and toy bar removed



www.valco.com.au

All pictures are for illustration purposes only. Valiant Brands reserves the right to alter any specification, fabric or colour without prior notice and/or incurring any obligation to similarly alter products previously purchased.

N4643

N8865 N8866

N8867

Stone

Arctic

Cirque

Chequers