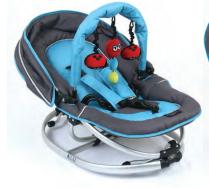

Arctic with sun canopy down

Arctic with sun canopy and toy bar removed

www.valco.com.au

All pictures are for illustration purposes only. Valiant Brands reserves the right to alter any specification, fabric or colour without prior notice and/or incurring any obligation to similarly alter products previously purchased.