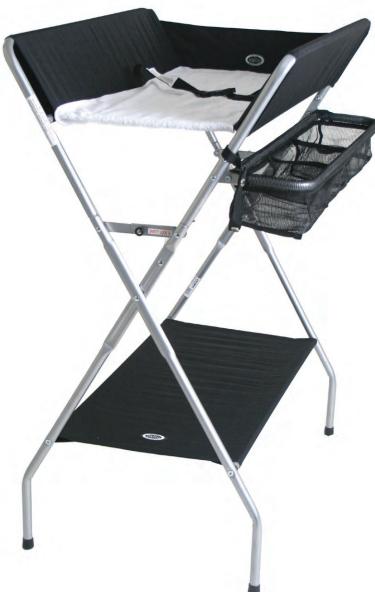

## valco

**Features** 

- Strong steel frame
- Soft top with safety strap

Pax Plus

Removable & washable towelling mat

Change Table

- Removable safety head barrier
- Storage shelf
- Folds compactly for easy storage
- Mesh tray for change supplies