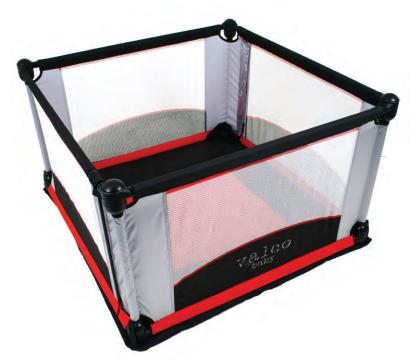

## Play Yard 4 Sided

## **Features**

- · Fast, tool free assembly
- · Easy to assemble and disassemble
- · Transparent soft mesh walls for easy supervision
- Padded structure
- Lightweight frame
- · BONUS fitted and padded four-sided play mat

| Specifications | Length<br>(mm) | Width<br>(mm) | Height (mm) |
|----------------|----------------|---------------|-------------|
| Playpen        | 970            | 970           | 650         |
| Age            | 6 months +     |               |             |