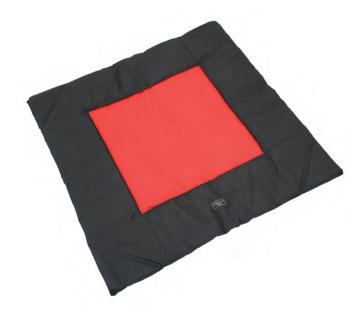

## **Features**

- · Fast, tool free assembly
- · Easy to assemble and disassemble
- · Transparent soft mesh walls for easy supervision
- Padded structure
- Lightweight frame
- · BONUS fitted and padded four-sided play mat