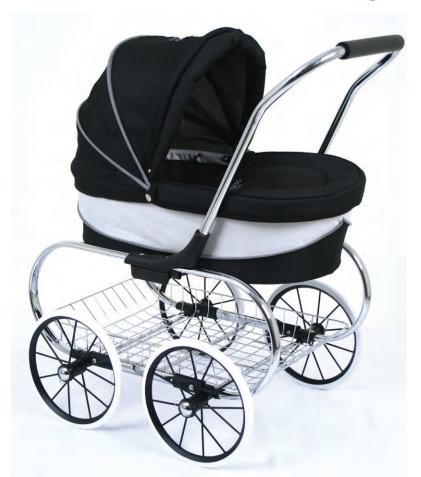

## Princess Doll's Pram

## Features

- · Folds like a real pram
- Removable bassinet
- Great for role playing
- Collapsible hood

| Specifications | Length<br>(mm) | Width<br>(mm) | Height<br>(mm) |
|----------------|----------------|---------------|----------------|
| Open           | 575            | 390           | 675            |
| Age            | 3 Years +      |               |                |

Hot Pink T7941 Raven T7934 Cirque T8962

Pram tyres are white

www.valco.com.au

All pictures are for illustration purposes only. Valiant Brands reserves the right to alter any specification, fabric or colour without prior notice and/or incurring any obligation to similarly alter products previously purchased.