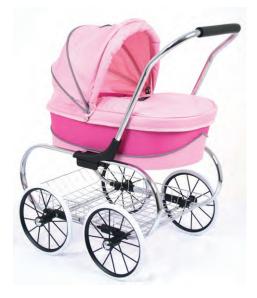

## Princess Doll's Pram

## Features

- · Folds like a real pram
- Removable bassinet
- Great for role playing
- Collapsible hood

| Specifications | Length<br>(mm) | Width<br>(mm) | Height<br>(mm) |
|----------------|----------------|---------------|----------------|
| Open           | 575            | 390           | 675            |
| Age            | 3 Years +      |               |                |

Hot Pink T7941 Raven T7934 Cirque T8962

Pram tyres are white

www.valco.com.au

All pictures are for illustration purposes only. Valiant Brands reserves the right to alter any specification, fabric or colour without prior notice and/or incurring any obligation to similarly alter products previously purchased.