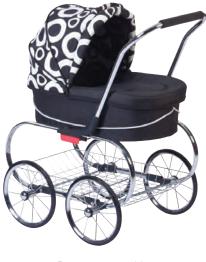

## Princess Doll's Pram

## Features

- · Folds like a real pram
- Removable bassinet
- Great for role playing
- Collapsible hood

| Specifications | Length<br>(mm) | Width<br>(mm) | Height<br>(mm) |
|----------------|----------------|---------------|----------------|
| Open           | 575            | 390           | 675            |
| Age            | 3 Years +      |               |                |

Hot Pink T7941 Raven T7934 Cirque T8962

Pram tyres are white

www.valco.com.au

All pictures are for illustration purposes only. Valiant Brands reserves the right to alter any specification, fabric or colour without prior notice and/or incurring any obligation to similarly alter products previously purchased.