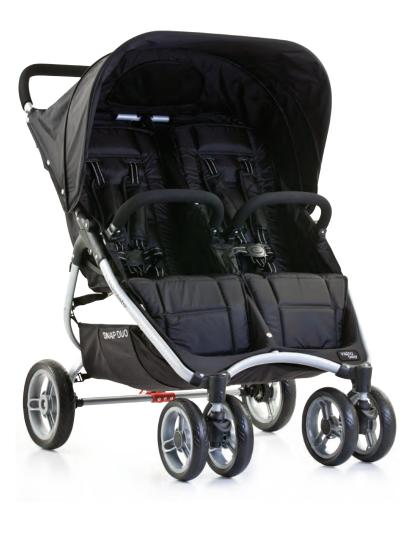

## Snap Duo

## **Features**

- · Super light-weight 9.8 Kg It's Amazing
- · Flat fold
- · Folds in a Snap
- · Full individual seat recline, suitable for newborns
- · Clean fold
  - Protects the inside of the pram from dirt
  - Inside of pram seat has no contact with the outside when folded
- · Simple to operate
- · Extra wide seat
- · Airflow vent panel
- · Removable bumper bars with gate opening
  - Easier access in and out of each seat
- · Large basket
- · Easy to transport with integrated carry strap
- Tubeless tyres
- · Auto fold lock secures pram in place after folding
- Peek-a-boo window
- Rear storage pocket
- · Lockable front wheels
- Tilt-Loc brake

| Specifications     | Length<br>(mm) | Width<br>(mm) | Height (mm) |
|--------------------|----------------|---------------|-------------|
| Open               | 970            | 745           | 1030        |
| Folded             | 790            | 745           | 350         |
| Inside seat        | 215            | 310           | 485         |
| Weight with wheels | 9.8 Kg         |               |             |
| Weight limit       | 20 Kg per seat |               |             |
| Age                | Newborn +      |               |             |